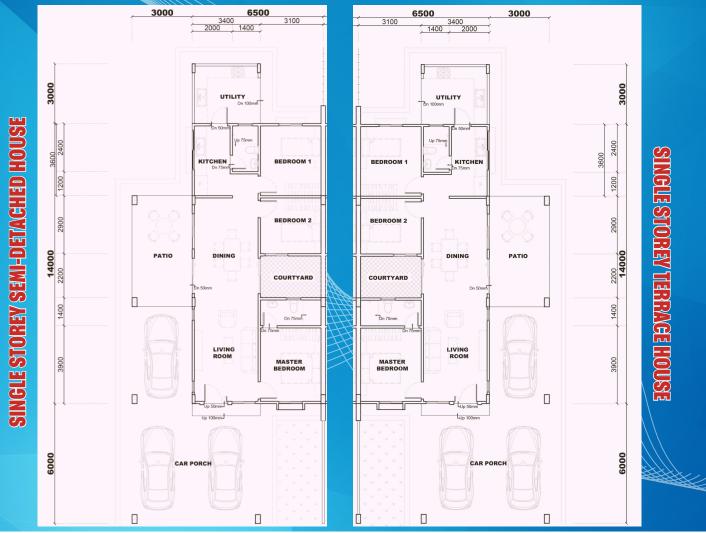

## **SINGLE STOREY SEMI-D HOUSE**

WIDTH & LENGTH : 21.32 x 45.93

LAND AREA : 437.0m2 - 472.8m2

LAND SIZE: 10.8 PTS TO 11.7 PTS

# **10** UNITS

WIDTH & LENGTH : 21.32 x 45.93

LAND AREA : 257.4 m2 - 442.4m2

LAND SIZE: 6.4 PTS TO 10.9 PTS

**Free** Legal Fee & Stamp Duties For SPA & Loan Documentation

# SINGLE STOREY TERRACE HOUSE

### FLOOR PLAN