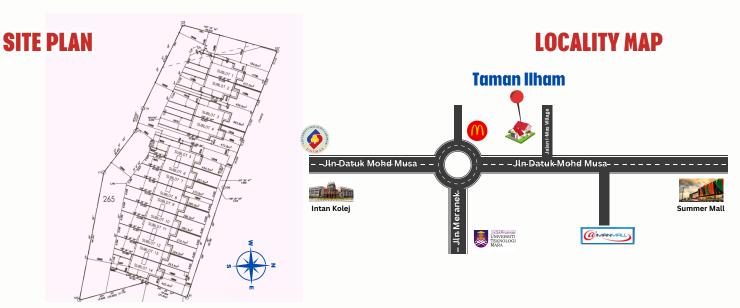

#### TAMAN ILHAM PROJECT INFO :

Housing Development License No: L0027/KP/HD/09/2024/0004 Validity Period : 27/03/2024 to 12/03/2027 Advertisment & Sale Permit No: P0039/KP/HD/09/2024/0003 Validity Period : 08/04/2024 to 13/03/2027 Authority Council: Kota Samarahan Municipal Council Location Of Housing Development: Lot 265 , Block 26, MTLD